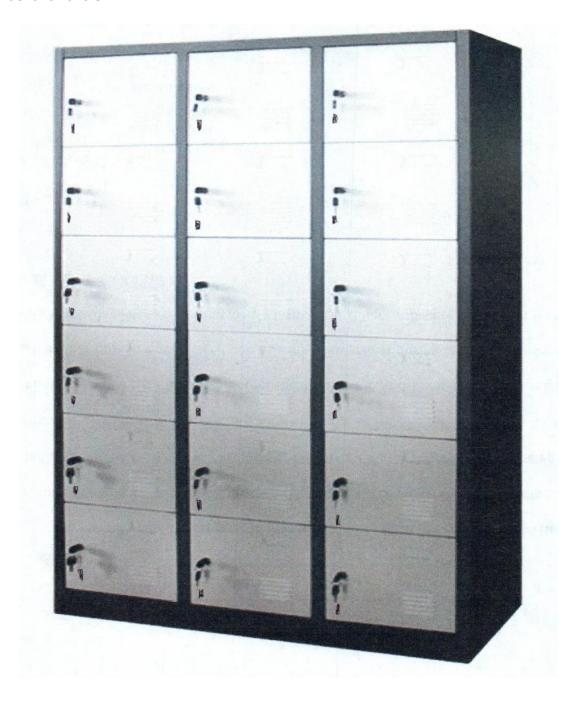

#### MOBILE PEDESTAL (2 units)

R & D

GIS

Specifications:

3-drawer Black

File Divider and 5 Castors

Materials: Steel with Powder Coating

Actual Dimensions: 40 (w) x 56.5 (d) x 65.5 (h) cm

Color: Black