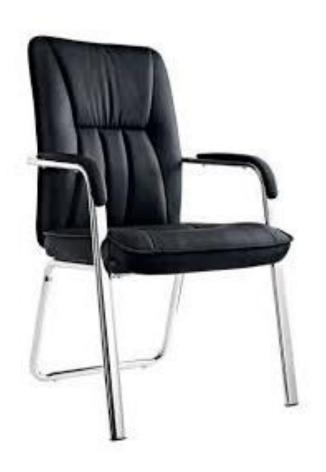

## **READING CHAIRS** (300 units)

Library Specifications: Visitors Chair Leatherette Chrome