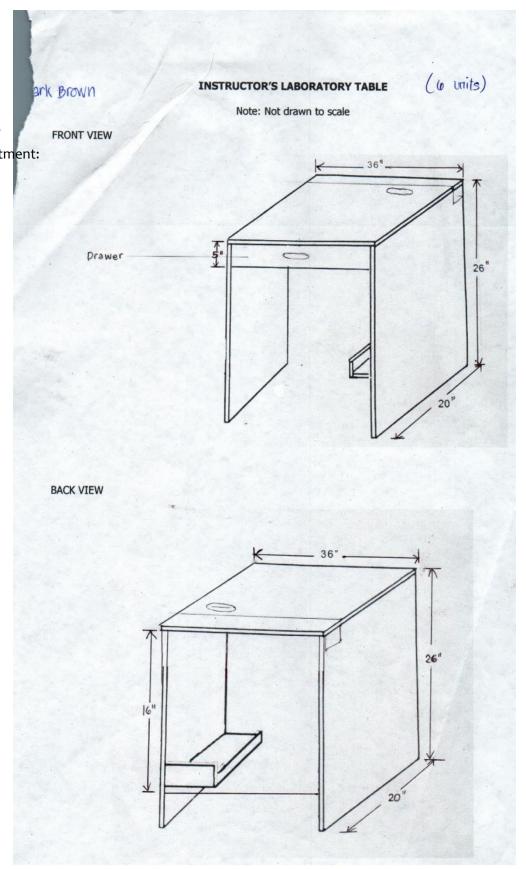

# 6 tables for laboratory (Front view) 5"L x 36W" x 20D" x 26H" (Back view) 16"L x 36W" x 20D" x 26H" UTP Cables & wire Compartment: 2.5"L x 3"W x 16"H

2.5L" x 5"W x 16"D x 3"H Color: Dark Brown