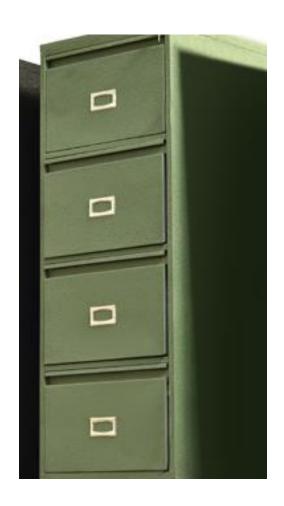

# **STEEL CABINET** (1 unit)

Guidance Specifications: Color: Moss Green 4-drawer