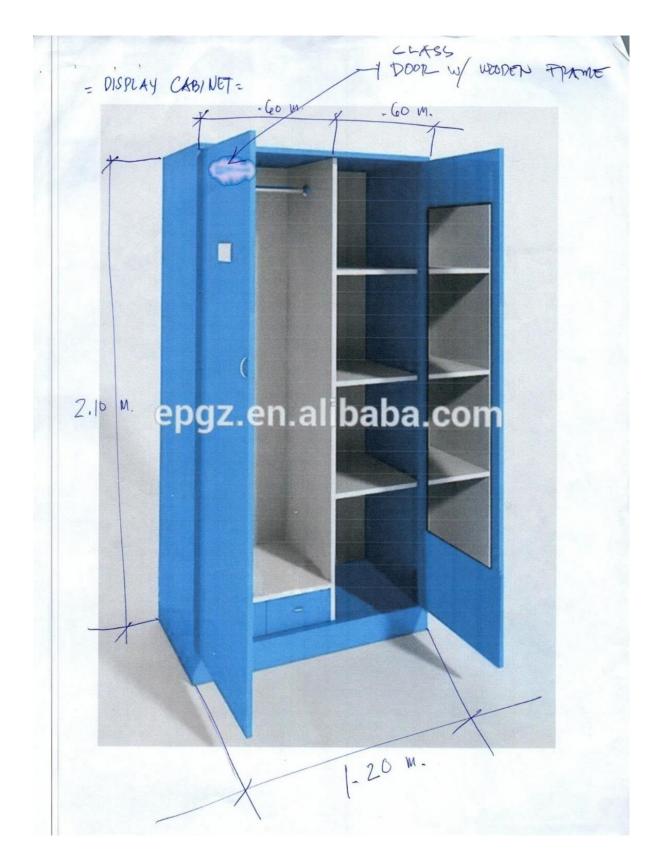

## **GLASS DISPLAY CABINET** (1 unit)

Food Science Technology

Specifications:

Any color

Material: wood, glass door w/ wooden frame

1.20 m x 0.6m x 2.10m