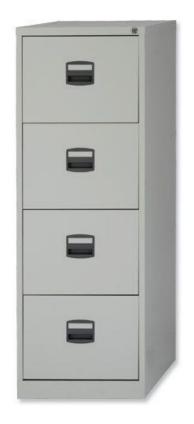

# **STEEL CABINET** (3 units)

NSTP-CWTS NSTP-ROTC Specifications:

4 drawers w/ lock, color: white

Materials: Steel

# **STEEL CABINET** (1 unit)

Guidance Specifications: Color: Moss Green 4-drawer