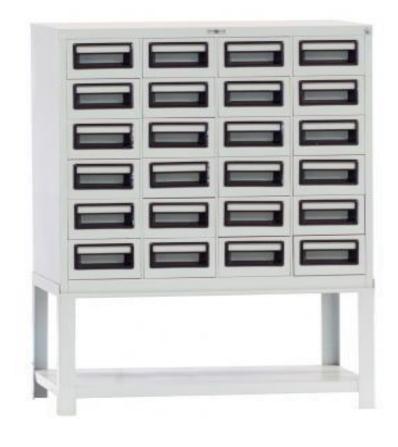

#### STEEL INDEX FILE CABINET 24 DRAWERS (CHANGE STAND TO WHEELS) (1 unit)

LIBRARY

Steel index card file cabinet
Specifications: 24 drawers, 06- vertical and 043" height x 5" width card size,
16" height of stand with wheels,
One divider per drawer, with single automatic
Lock and duplicate keys,
Drawers equip with cardholder,
Divider and finger tab pull handle,
Painted in gray