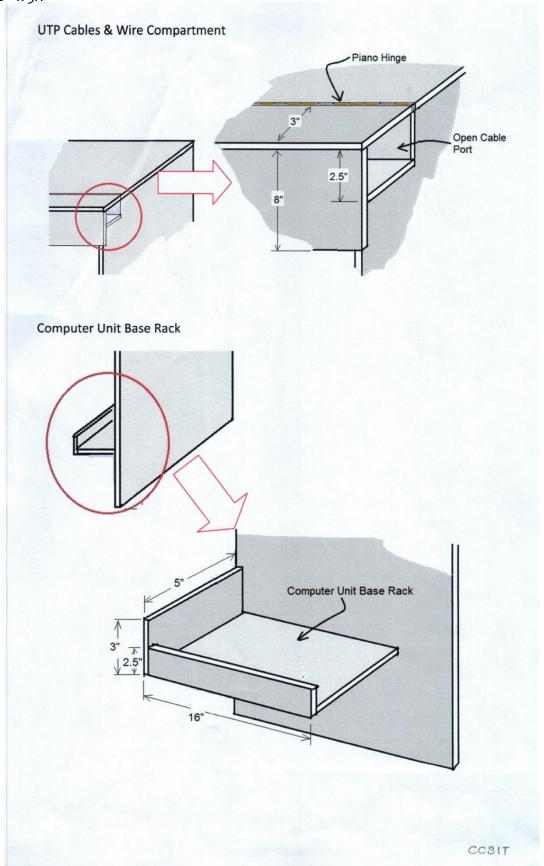

# **COMPUTER LABORATORY TABLE** (90 units)

CCSIT

Specifications:

48"W x 20"D x 26"H

UTP cable and wire compartment:

2.5"L x 3"W x 8"H

Computer Unit Base Rack: 2.5L" x 5W" x 16D" x 3H"

Color: sky blue