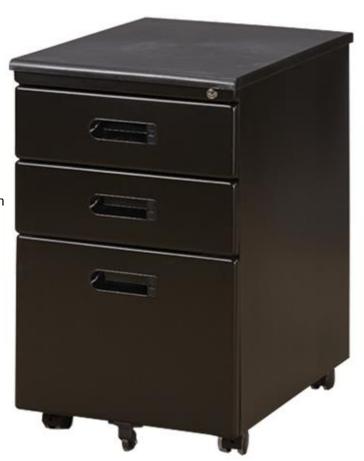

#### MOBILE PEDESTAL (2 units)

R & D

GIS

Specifications:

3-drawer Black

File Divider and 5 Castors

Materials: Steel with Powder Coating

Actual Dimensions: 40 (w) x 56.5 (d) x 65.5 (h) cm

Color: Black