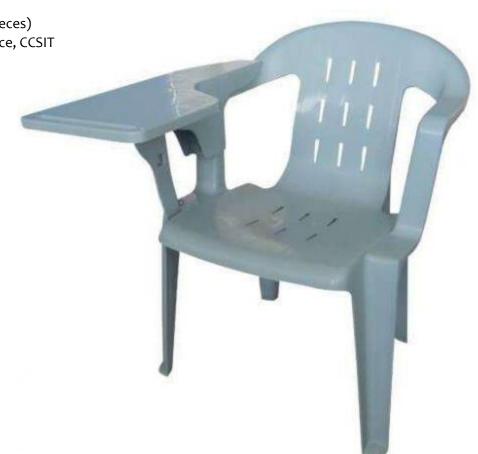

## MONOBLOCK CHAIR (213 pieces)

Food Science, Criminal Justice, CCSIT

Specifications:

Plastic, with writing pad

Color: white