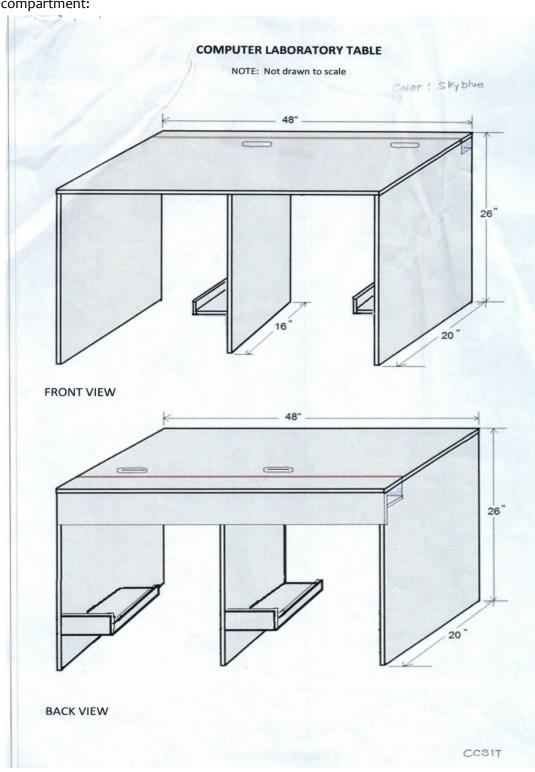

# **COMPUTER LABORATORY TABLE** (90 units)

CCSIT

Specifications:

48"W x 20"D x 26"H

UTP cable and wire compartment:

2.5"L x 3"W x 8"H

Computer Unit Base Rack: 2.5L" x 5W" x 16D" x 3H"

Color: sky blue