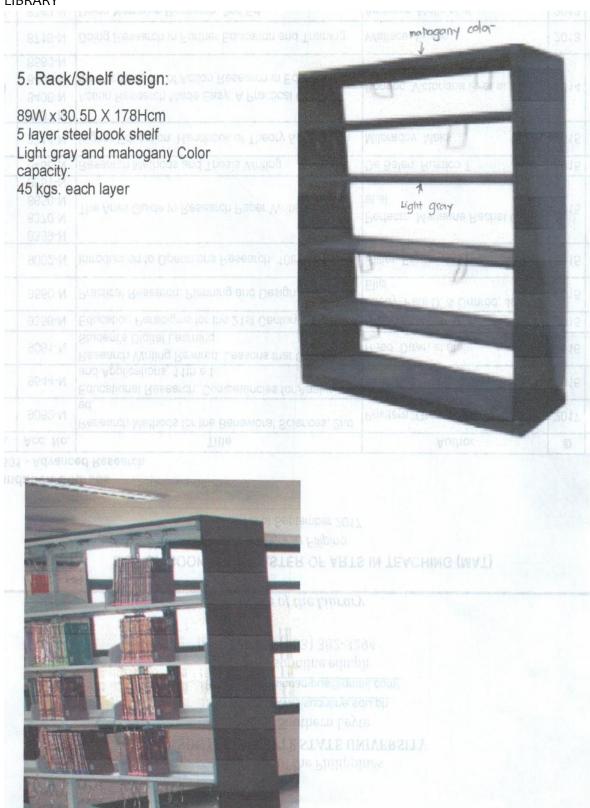

mputer Unit Base Rack: 2.5L" x 5W" x 16D" x 3H"

Color: sky blue



## **COMPUTER LONG TABLE (15 units)**

CCSIT

Specifications:

9 tables for lecture

(Front view)

5"L x 36W" x 20D" x 26H"

(Back view)

16"L x 36W" x 20D" x 26H"

Color: Dark Brown



# 6 tables for laboratory (Front view) 5"L x 36W" x 20D" x 26H" (Back view) 16"L x 36W" x 20D" x 26H" UTP Cables & wire Compartment: 2.5"L x 3"W x 16"H



2.5L" x 5"W x 16"D x 3"H Color: Dark Brown



## **STORAGE CABINET** (2 units)

R & D

GIS

Specifications:

Color: Beige or Black

Features:

- -4 adjustable Shelves
- -with Lock
- -Sliding Glass Door

Dimension: L900 mm x W390 x H1800 mm



## **HANGING CABINET** (1 unit)

CRIM. JUSTICE

Specifications: 8ft. wide

4 boxes/divisions Materials: wood



#### RACK/SHELF (2 units)

LIBRARY



Library

## **STACKABLE PLASTIC OFFICE CHAIRS** (5 units)

R & D
GIS
Specifications:
54L x 43W x 80H cm
100kgs base capacity
Simple Fixed Mechanism Type
Black Color
Thick Powder Coated Steel Frame
PP Seater and backrest



## **STEEL CABINET** (4 units)

Computer Engineering
Specifications:
Lockset
3 Adjustable Shelves
Thickness o.8mm
Size: H1829 x L915 x D457

Color: Light Grey



# **STEEL CABINET** (3 units)

NSTP-CWTS NSTP-ROTC Specifications:

4 drawers w/ lock, color: white

Materials: Steel



# **STEEL CABINET** (1 unit)

Guidance Specifications: Color: Moss Green 4-drawer



# **STEEL CABINET** (1 unit)

TECHVOC

Specifications: Steel Cabinet, 6-layer utility cabinet (CC-C18),

Standard size: H1850 x W900 x D400mm,

Thickness o.6mm, color: gray,

with lock and handle



#### STE