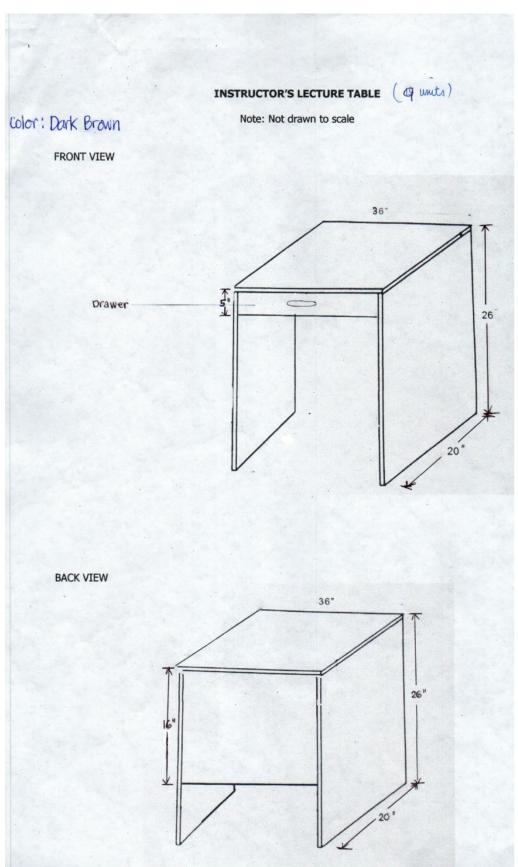

## **COMPUTER LONG TABLE (15 units)**

CCSIT

Specifications:

9 tables for lecture

(Front view)

5"L x 36W" x 20D" x 26H"

(Back view)

16"L x 36W" x 20D" x 26H"

Color: Dark Brown