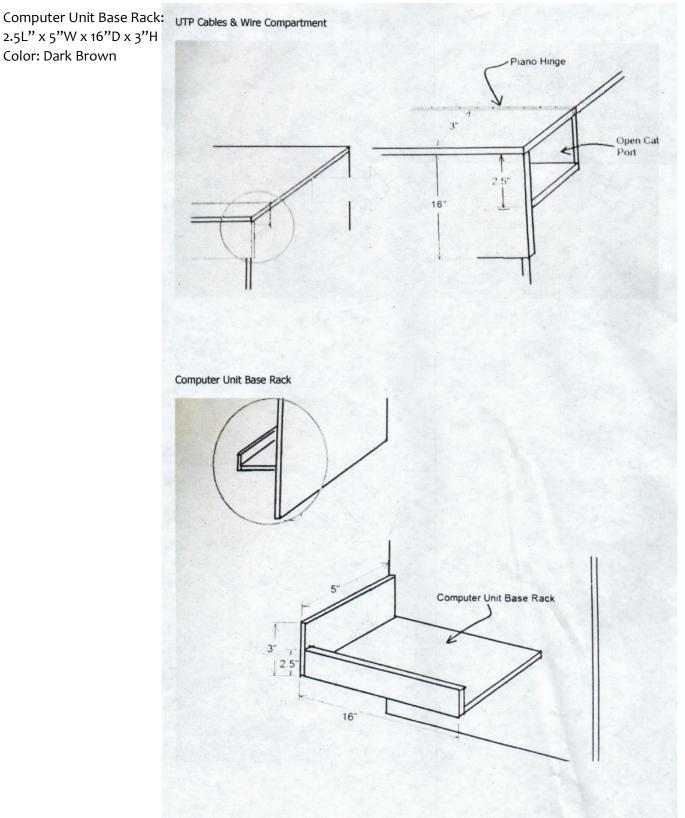

# **COMPUTER LABORATORY TABLE** (90 units)

CCSIT

Specifications:

48"W x 20"D x 26"H

UTP cable and wire compartment:

2.5"L x 3"W x 8"H

Computer Unit Base Rack: 2.5L" x 5W" x 16D" x 3H"

Color: sky blue