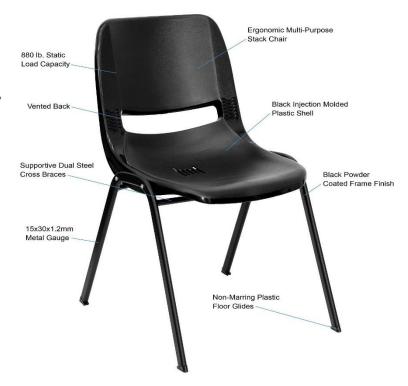

## AVR CHAIR (60 units)

**CCSIT** 

Specifications: Ergonomic Multi-Purpose Stack Chair, Black Injection Molded Plastic Shell, Black powder coated frame finish, 880 lbs. Static Load capacity, Vented black, Supportive Dual Steel Cross Braces, 15 x 30 x 1.2mm Metal gauge, Non-Marring Plastic Floor Glides