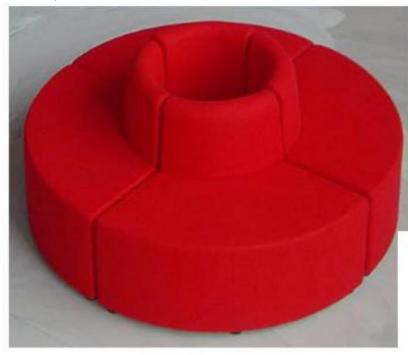

# MODULAR SEATING CUBES (1 unit)

Library

Specifications:

Custom color: Blue (leatherette)

D140 x H75cm

SFT-753J Modular Cubes custom color (leatherette) D140xH75cm