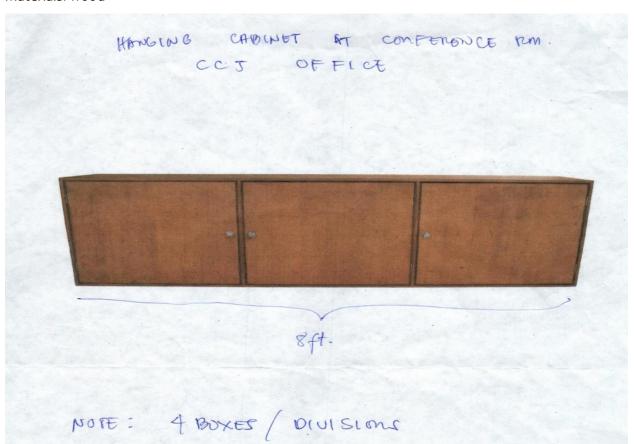

## **HANGING CABINET** (1 unit)

CRIM. JUSTICE

Specifications: 8ft. wide

4 boxes/divisions Materials: wood