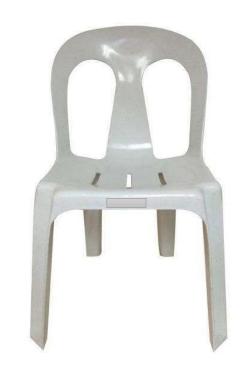

#### **MONOBLOCK CHAIR**

Teacher Education (15 pieces) Specifications:

Plastic, no arm Color: off-white

Teacher Education, CCSIT, Guidance (288 pieces)

Specifications: Plastic, no arm Color: white