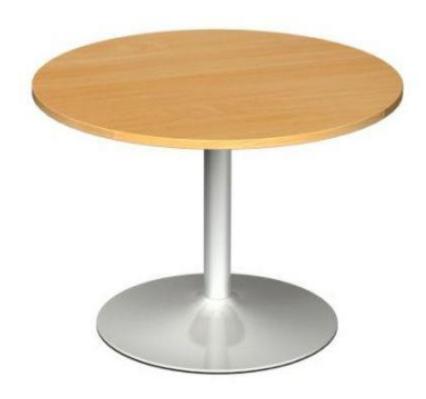

# **READING TABLE** (50 units)

Library
Specifications:
Sizes: 90D x 75H cm
Wood grain Top