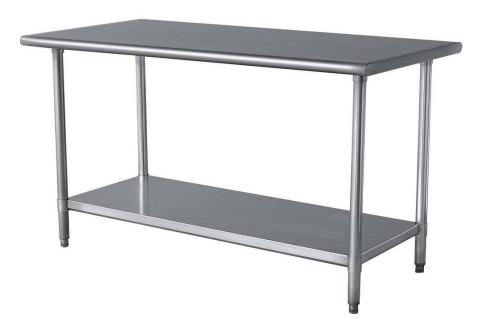

#### **WORKING TABLE** (6 units)

FoodSci Specifications: Stainless Table 6' x 3'