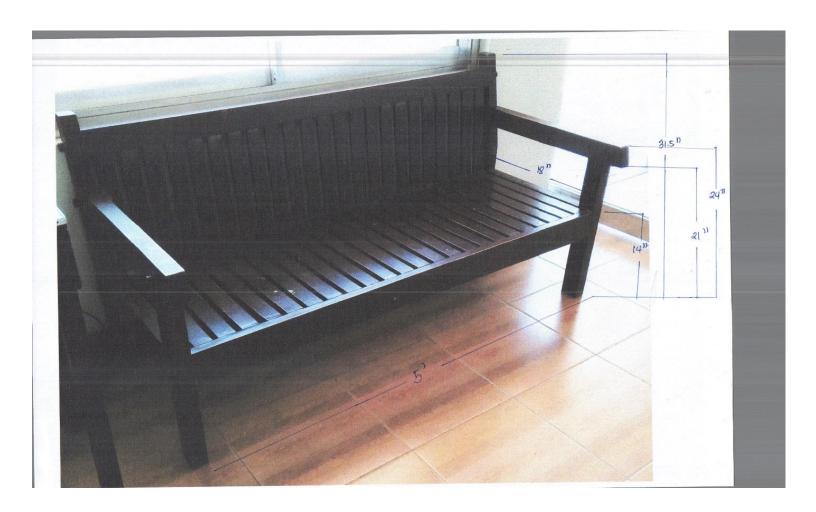

## WOODEN SOFA (4 units)

Graduate Studies
Specifications: with backrest

Material: hardwood Color: chocolate brown