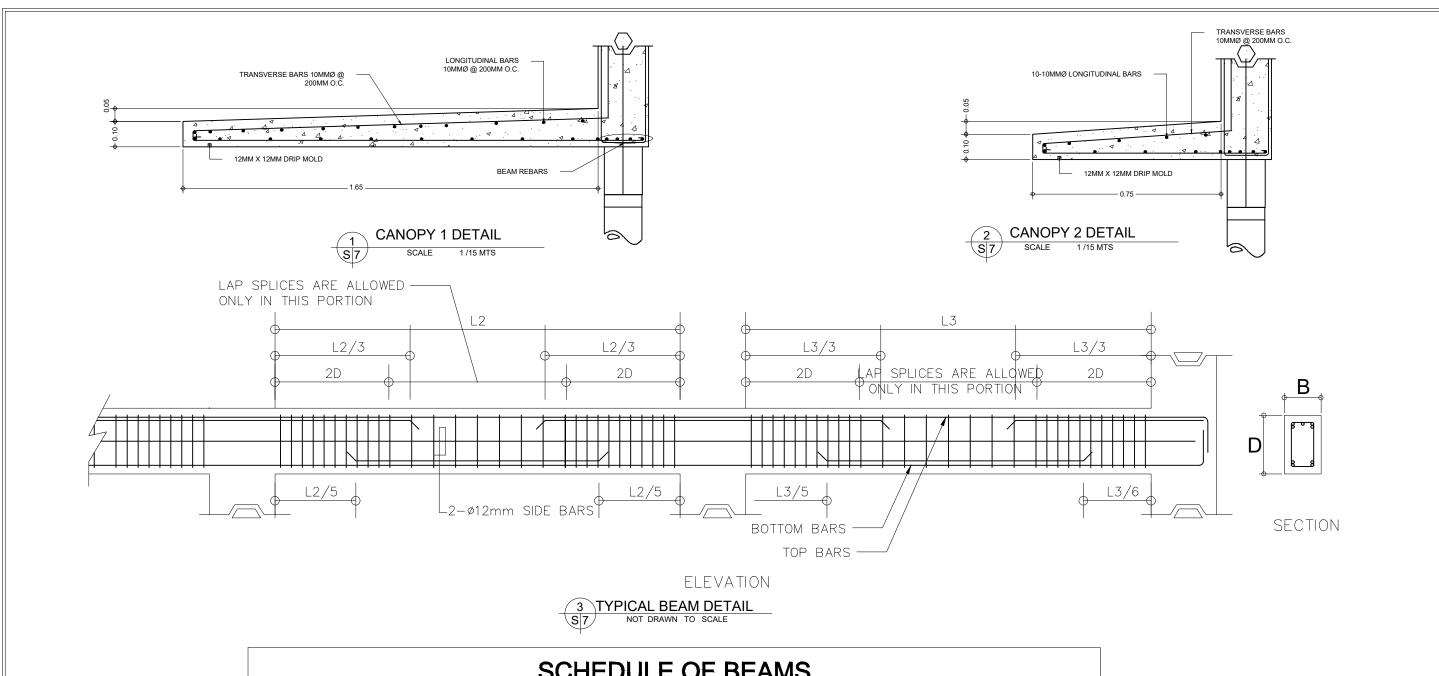

| SCHEDULE OF BEAMS |                                 |     |                      |      |        |          |        |       |        |                                  |  |  |  |  |
|-------------------|---------------------------------|-----|----------------------|------|--------|----------|--------|-------|--------|----------------------------------|--|--|--|--|
| BEAM<br>MARK      | BEAM<br>DIMENSIONS<br>( in mm ) |     | STEEL REINFORCEMENTS |      |        |          |        |       |        |                                  |  |  |  |  |
|                   |                                 |     | REBAR                | LEFT |        | MID SPAN |        | RIGHT |        | STIRRUPS CONFIGURATION           |  |  |  |  |
|                   | В                               | D   | (mm Ø)               | TOP  | воттом | TOP      | воттом | TOP   | воттом | (1 ()mm Ø)                       |  |  |  |  |
| B-1               | 200                             | 350 | 12                   | 3    | 2      | 2        | 3      | 3     | 2      | 1@50, 7@10, 10@50, REST<br>@ 200 |  |  |  |  |
| B-2               | 150                             | 300 | 12                   | 3    | 2      | 2        | 3      | 3     | 2      | 1@50, 5@10, 10@50, REST<br>@ 200 |  |  |  |  |