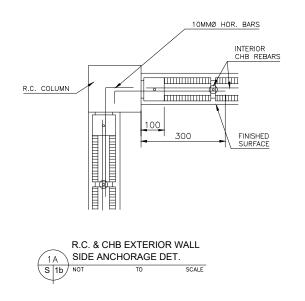

## NOTE:

ALL CELLS OF CHB CONTAINING REINFORCING BARS SHALL BE SOLIDLY FILLED WITH CONCRETE GROUT

STANDARD DETAILS

PROJECT TITLE AND LOCATION:

|                                          |                                                            | SHEET CONTENT:  |
|------------------------------------------|------------------------------------------------------------|-----------------|
| TO T | SOUTHER LEYTE STATE<br>UNIVERSITY<br>SOGOD, SOUTHERN LEYTE | STANDARD DETAIL |