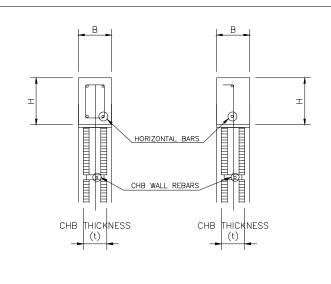

## NOTE:

ALL CELLS OF CHB CONTAINING REINFORCING BARS SHALL BE SOLIDLY FILLED WITH CONCRETE GROUT

STANDARD DETAILS

PROJECT TITLE AND LOCATION:

|                                          |                                                            | SHEET CONTENT:  |
|------------------------------------------|------------------------------------------------------------|-----------------|
| TO T | SOUTHER LEYTE STATE<br>UNIVERSITY<br>SOGOD, SOUTHERN LEYTE | STANDARD DETAIL |