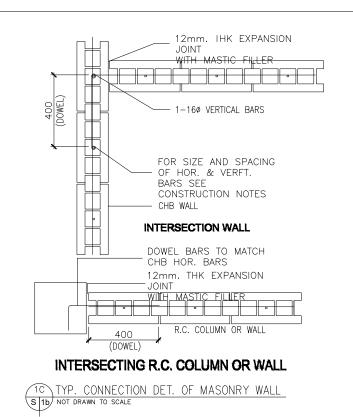

1D TYP. CONNECTION DET. OF MASONRY WALL S 1b NOT DRAWN TO SCALE

## NOTE:

ALL CELLS OF CHB CONTAINING REINFORCING BARS SHALL BE SOLIDLY FILLED WITH CONCRETE GROUT

STANDARD DETAILS

PROJECT TITLE AND LOCATION:

|                                          |                                                            | SHEET CONTENT:  |
|------------------------------------------|------------------------------------------------------------|-----------------|
| TO T | SOUTHER LEYTE STATE<br>UNIVERSITY<br>SOGOD, SOUTHERN LEYTE | STANDARD DETAIL |