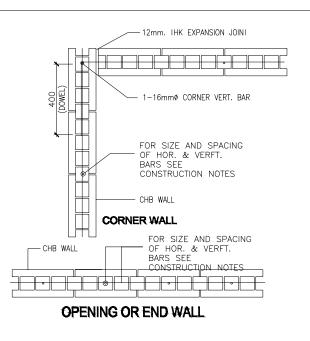

1D TYP. CONNECTION DET. OF MASONRY WALL S 1b NOT DRAWN TO SCALE

## NOTE:

ALL CELLS OF CHB CONTAINING REINFORCING BARS SHALL BE SOLIDLY FILLED WITH CONCRETE GROUT

STANDARD DETAILS

PROJECT TITLE AND LOCATION:

|                                          |                                                            | SHEET CONTENT:  |
|------------------------------------------|------------------------------------------------------------|-----------------|
| TO T | SOUTHER LEYTE STATE<br>UNIVERSITY<br>SOGOD, SOUTHERN LEYTE | STANDARD DETAIL |