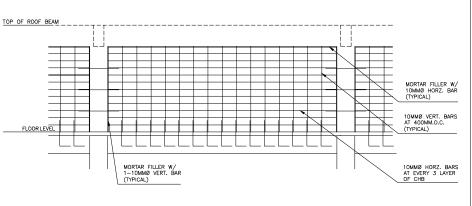

- 1. REFER TO ARCHITECTURAL PLANS TO VERIFY LOCATIONS OF ALL CHB & R.C. NON-STRUCTURAL WALLS.
- 2. REFER TO THICKNESS OF FINISHES TO ARCHITECTURAL PLANS
- 3. 12MM. THICK GAP SHALL BE PROVIDED IN BETWEEN WALLS & COLUMNS, WALLS & BEAMS, WALLS & SLABS ON TOP.
- 4. SILICONE SEALANT SHALL BE PROVIDED FOR ALL EXTERNAL WALL (CHB OR R.C.). FOR INTERNAL WALLS SEALANTS NEED NOT BE PROVIDED.
- 5. STRUCTURAL R.C. WALLS (i.e. WATER TANK, ETC.) SHALL NOT BE PROVIDED W/ 12MM THK. GAPS ALL AROUND.
- 6. STRUCTURAL GAPS SHALL IN NO CASE BE COVERED W/ PLASTER.