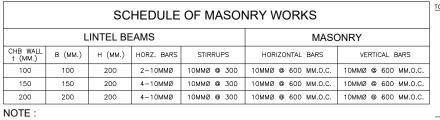

- 1. REFER TO ARCHITECTURAL PLANS TO VERIFY LOCATIONS OF ALL CHB & R.C. NON-STRUCTURAL WALLS.
- 2. REFER TO THICKNESS OF FINISHES TO ARCHITECTURAL PLANS
- 3. 12MM. THICK GAP SHALL BE PROVIDED IN BETWEEN WALLS & COLUMNS, WALLS & BEAMS, WALLS & SLABS ON TOP.
- 4. SILICONE SEALANT SHALL BE PROVIDED FOR ALL EXTERNAL WALL (CHB OR R.C.). FOR INTERNAL WALLS SEALANTS NEED NOT BE PROVIDED.
- 5. STRUCTURAL R.C. WALLS (i.e. WATER TANK, ETC.) SHALL NOT BE PROVIDED W/ 12MM THK. GAPS ALL AROUND.
- 6. STRUCTURAL GAPS SHALL IN NO CASE BE COVERED W/ PLASTER.