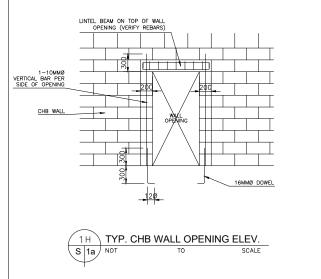

- 1. REFER TO ARCHITECTURAL PLANS TO VERIFY LOCATIONS OF ALL CHB & R.C. NON-STRUCTURAL WALLS.
- 2. REFER TO THICKNESS OF FINISHES TO ARCHITECTURAL PLANS
- 3. 12MM. THICK GAP SHALL BE PROVIDED IN BETWEEN WALLS & COLUMNS, WALLS & BEAMS, WALLS & SLABS ON TOP.
- 4. SILICONE SEALANT SHALL BE PROVIDED FOR ALL EXTERNAL WALL (CHB OR R.C.). FOR INTERNAL WALLS SEALANTS NEED NOT BE PROVIDED.
- 5. STRUCTURAL R.C. WALLS (i.e. WATER TANK, ETC.) SHALL NOT BE PROVIDED W/ 12MM THK. GAPS ALL AROUND.
- 6. STRUCTURAL GAPS SHALL IN NO CASE BE COVERED W/ PLASTER.