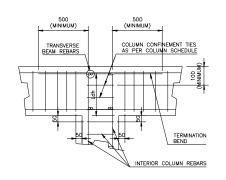

INTERIOR COLUMN
TERMINATION BEND
S 1a NOT TO SCALE

S 1a NOT

APPROVED AS PER

TYP. PLAN OF BEAM /

GIRDER COL. JOINT

S 1a SCALE

PROJECT TITLE AND

UNIVERSITY
SOGOD, SOUTHERN LEYTE

BEAM RE-BAR

1A TERMINATION BEND

RYAN A. MACUTO

PREPARED BY:

PROPOSED REPAIR AND IMPROVEMENT OF STRUCTURES/FACILITIES AND ACQUISITION OF EQUIPMENTS (IMPROVEMENT OF MAIN CAMPUS MAIN GATE)

SLSU MAIN CAMPUS, SOGOD SOUTHERN LEYTE