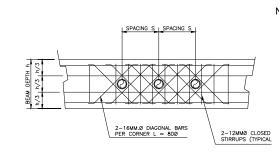

INTERIOR COLUMN
TERMINATION BEND
S 1a NOT TO SCALE

S 1a NOT

APPROVED AS PER

TYP. PLAN OF BEAM /

GIRDER COL. JOINT

S 1a SCALE

PROJECT TITLE AND

UNIVERSITY
SOGOD, SOUTHERN LEYTE

BEAM RE-BAR

1A TERMINATION BEND

RYAN A. MACUTO

PREPARED BY:

PROPOSED REPAIR AND IMPROVEMENT OF STRUCTURES/FACILITIES AND ACQUISITION OF EQUIPMENTS (IMPROVEMENT OF MAIN CAMPUS MAIN GATE)

SLSU MAIN CAMPUS, SOGOD SOUTHERN LEYTE