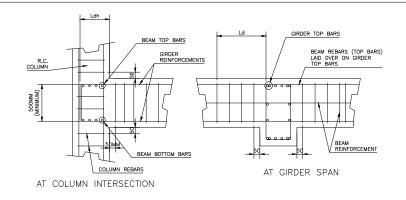

BEAM RE-BAR

1A TERMINATION BEND

RYAN A. MACUTO

PREPARED BY:

PROPOSED REPAIR AND IMPROVEMENT OF STRUCTURES/FACILITIES AND ACQUISITION OF EQUIPMENTS (IMPROVEMENT OF MAIN CAMPUS MAIN GATE)

SLSU MAIN CAMPUS, SOGOD SOUTHERN LEYTE