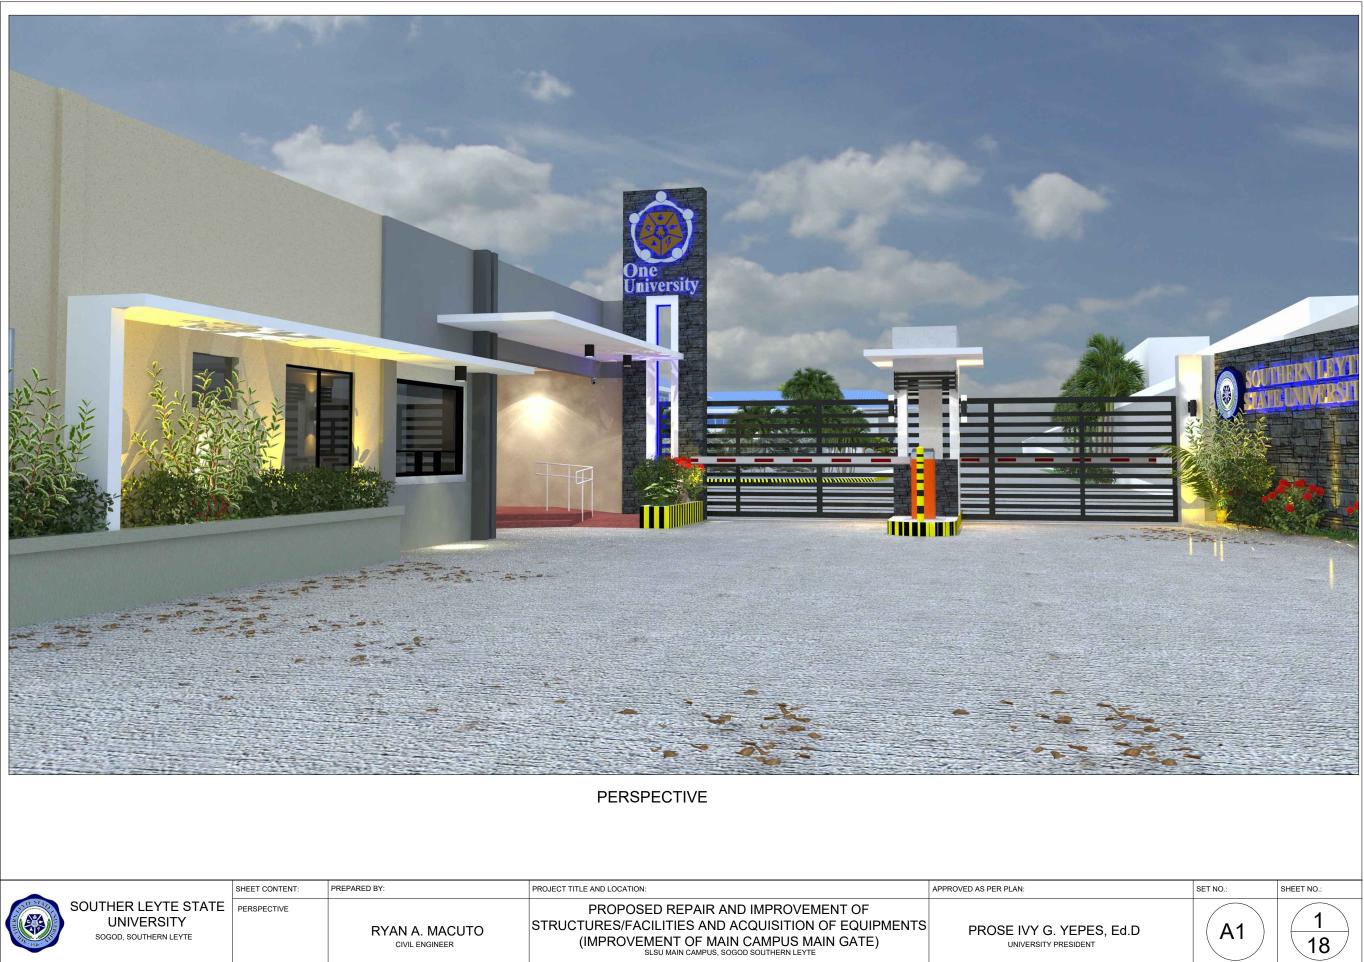

| Ш |                                                            |                |                                  |                                                                                                                                                                               |                                  |
|---|------------------------------------------------------------|----------------|----------------------------------|-------------------------------------------------------------------------------------------------------------------------------------------------------------------------------|----------------------------------|
|   | SOUTHER LEYTE STATE<br>UNIVERSITY<br>SOGOD, SOUTHERN LEYTE | SHEET CONTENT: | PREPARED BY:                     | PROJECT TITLE AND LOCATION:                                                                                                                                                   | APPROVED AS PER PLAN:            |
|   |                                                            | PERSPECTIVE    | RYAN A. MACUTO<br>CIVIL ENGINEER | PROPOSED REPAIR AND IMPROVEMENT OF<br>STRUCTURES/FACILITIES AND ACQUISITION OF EQUIPMENTS<br>(IMPROVEMENT OF MAIN CAMPUS MAIN GATE)<br>SLSU MAIN CAMPUS, SOGOD SOUTHERN LEYTE | PROSE IVY G. Y<br>UNIVERSITY PRE |